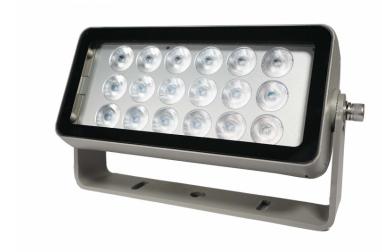

# ARC WASH 150

Architectural LED Washer for fixed installations, 18 led RGBW (4in1) 10w chip Osram, 50.000 hours led life, 20 degrees ZooNeo optics, DMX control mode, 230V 50/60Hz direct, weatherproof IP66, DMX addressable by ARC encoder, preset DMX address 001. 2 dmx wires (in/out) 1 power wire.

#### **Technical Specifications**

LED Type: OSRAM RGBW 4 in 1.

LED quantity: 18 pcs. Rated power: 150 Watt.

Input voltage: AC 110 / 305 Volt, 50/60Hz.

Beam Angle: 20°. DMX control.

Rated LED life: 80000 Hours. Protaction grade: IP66