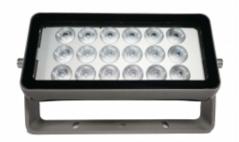

# ARC WASH 150

Architectural LED Washer for fixed installations, 18 led RGBW (4in1) 10w chip Osram, 50.000 hours led life, 20 degrees ZooNeo optics, DMX control mode, 230V 50/60Hz direct, weatherproof IP66, DMX addressable by ARC encoder, preset DMX address 001. 2 dmx wires (in/out) 1 power wire.

#### **Technical Specifications**

LED Type: OSRAM RGBW 4 in 1.

LED quantity: 18 pcs. Rated power: 150 Watt.

Input voltage: AC 110 / 305 Volt, 50/60Hz.

Beam Angle: 20°. DMX control.

Rated LED life: 80000 Hours. Protaction grade: IP66