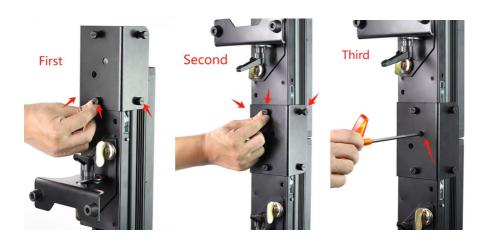

#### How to install the connect part:

First: 3 screws tightened by hand or tool in one light

Second: 3screws tightened by hand or tool in another light

Third: use tool clockwise rotate 90° to hookup in both lights