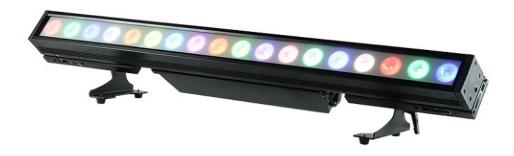

# **FOS Phantom BAR IP65**

This manual contains important information. Please read before operating fixture.

# 2 Technical Specifications

- Voltage: 100-240V 50-60Hz
- Power consumption: 180W
- LEDs: 18 x 10W RGBWA 5in1 LED
- LED feature: Each Led pixel individual control
- LED Approximate lifespan: 20000 hours
- Lens Beam Angle: 20°
- With Linear Electronic Frost
- Control mode: DMX512, Master-slave, Auto, RDM
- DMX Channels: 2CH / 6CH / 9CH / 92CH / 94CH
- Display: OLED display with 4buttons
- Power: PowerCON in/out
- Signal: 3pin XLR in/out
- Waterproof rate: IP65
- Size: 1006 x 140 x 188 mm
- Net weight: 10.25 KG