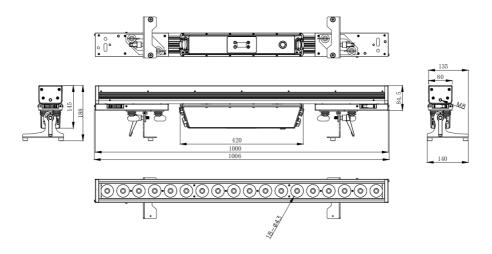

#### **Product Dimension:**

# 2 Technical Specifications

- Voltage: 100-240V 50-60Hz
- Power consumption: 180W
- LEDs: 18 x 10W RGBWA 5in1 LED
- LED feature: Each Led pixel individual control
- LED Approximate lifespan: 20000 hours
- Lens Beam Angle: 20°
- With Linear Electronic Frost
- Control mode: DMX512, Master-slave, Auto, RDM
- DMX Channels: 2CH / 6CH / 9CH / 92CH / 94CH
- Display: OLED display with 4buttons
- Power: PowerCON in/out
- Signal: 3pin XLR in/out
- Waterproof rate: IP65
- Size: 1006 x 140 x 188 mm
- Net weight: 10.25 KG