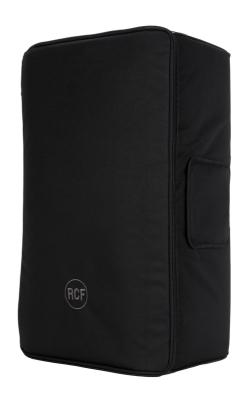

#### **DESCRIPTION**

Padded Cover for ART 9 Series 15" models. It features heavy-duty weatherproof polyester outer fabric, foam rubber padding, and zip openings with Velcro fasteners.

The frontal cover can be opened and blocked with velcro on one side. It features multiple openings for handles, for the rear connection panel, and the pole mount cap.

#### **FEATURES**

- Outer fabric: 600D polyester on PVC base
- Internal fabric: 190 T taffeta fabric on PVC base
- Padding: 10 mm foam rubber
- Closure / opening: Zip + Velcro
- Embroidered grey logo

Rev. B Last update: 08/07/2021