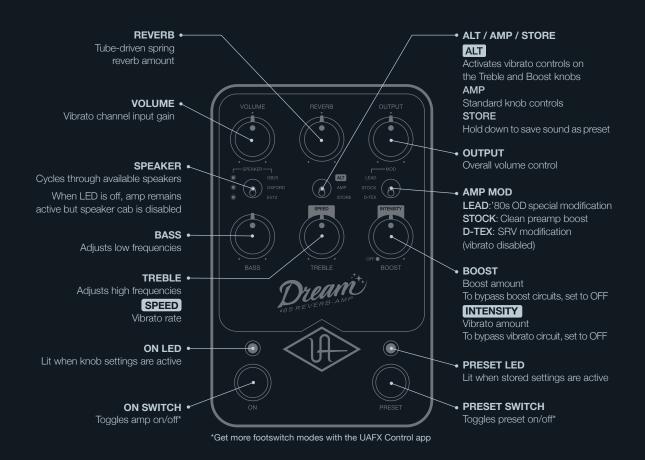

9VDC POWER IN Connect 400 mA isolated power

MONO OUT Connect TS cable to amp or other gear for mono operation

Activate Bluetooth discovery for

STEREO OUT Connect TS cable for stereo only (in addition to MONO OUT)



supply (sold separately)

PAIR UAFX Control mobile app

**UNIVERSAL AUDIO** 

## MONO IN +

Connect TS cable from guitar or other gear for mono operation

## STEREO IN •

Connect TS cable for stereo only (in addition to MONO IN)

## USB TYPE-C

Connect to computer for firmware updates with UAFX Control desktop app

Power Supply Isolated 9VDC, center-negative, 400 mA minimum, 2.1x5.5 mm barrel connector (sold separately)

Get More UAFX Control app, bonus speaker cabinets, artist presets, and full manuals at uaudio.com/uafx/start