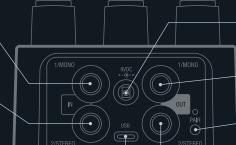

9VDC POWER IN Connect 400 mA isolated power

MONO OUT Connect TS cable to amp or other gear for mono operation

Activate Bluetooth discovery for

STEREO OUT Connect TS cable for stereo only (in addition to MONO OUT)

supply (sold separately)

PAIR UAFX Control mobile app

**UNIVERSAL AUDIO** 

## MONO IN +

Connect TS cable from guitar or other gear for mono operation

## STEREO IN •

Connect TS cable for stereo only (in addition to MONO IN)

## USB TYPE-C

Connect to computer for firmware updates with UAFX Control desktop app

Power Supply Isolated 9VDC, center-negative, 400 mA minimum, 2.1x5.5 mm barrel connector (sold separately)

Get More UAFX Control app, bonus speaker cabinets, artist presets, and full manuals at uaudio.com/uafx/start