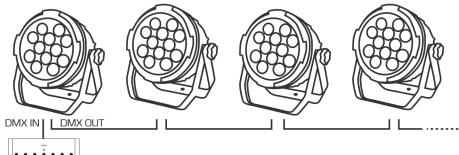

#### Connection

Connect the DMX input of the device to the DMX output of a DMX controller or another DMX device. Connect the output of the first DMX device to the input of the second one, and so on to form a daisy chain. Always ensure that the output of the last DMX device in the daisy chain is terminated with a resistor (110  $\Omega$ , ¼ W)..