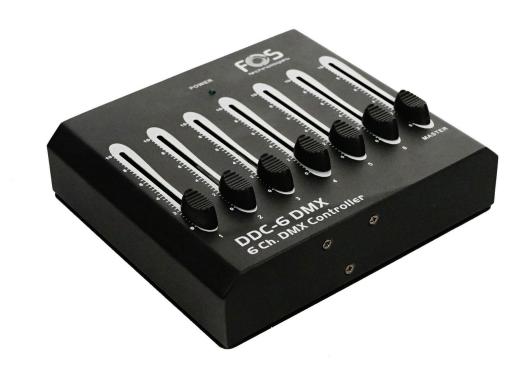

# **FOS 6CH Console**

# DMX-6 User Manual

Thank you for purchasing of the DMX-6. The This device is used to control spotlights, dimmers, lighting effects equipment or other DMX controlled devices. To optimize the performance of this product, please read the user manual carefully before use.

#### **Product Overview**

#### **Features**

- 6 channel faders
- Master fader
- Compact design
- Simple operation
- Power adapter included