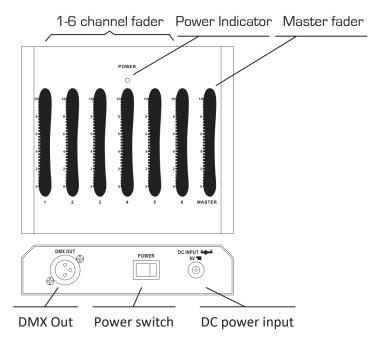

#### **Product Overview**

## **Power supply**

You can use either a 9-V battery or the 9-V connector for external power supply. Before connecting check for correct polarity.

#### **Features**

- 6 channel faders
- Master fader
- Compact design
- Simple operation
- Power adapter included

#### Connection

Connect the DMX input of the device to the DMX output of a DMX controller or another DMX device. Connect the output of the first DMX device to the input of the second one, and so on to form a daisy chain. Always ensure that the output of the last DMX device in the daisy chain is terminated with a resistor (110  $\Omega$ , ¼ W)..

# **SPECIFICATIONS**

Ouput: 3pin XLR female

Operating voltage: 9V DC power supply unit or 9V radio batter 6LR61 or 6LF22

Dimension: 173 x 154 x 60 mm

Weight: 0.8 kg